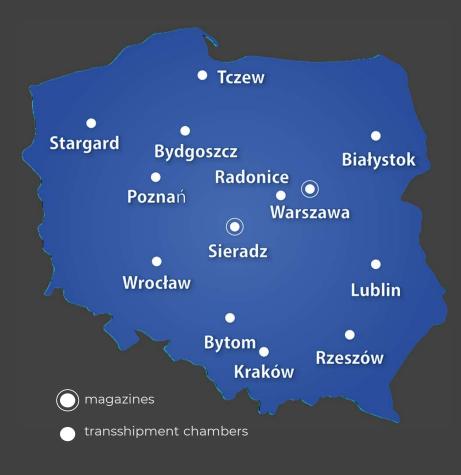

# Logistics in Nettle

# Logistics in **NETTLE**

10

#### Warsaw

#### Wholesale Pharmaceuticals

- surface area 1400 m<sup>2</sup>
- 1,346 pallet spaces, including 60 in cold storage

#### Sieradz

#### **Pharmaceutical Centre**

- area of 4,500 m2, 8,000 pallet spaces,
- veterinary wholesale, LSP
- Nettle's specialist warehouse (e-commerce service)
- loading bay-sorting facility

#### **Radonice**

#### Importer's Warehouse

**NEW ON OFFER**: top-class warehouse located in the central part of the country in the immediate vicinity of the A2 motorway junction and in close proximity to Warsaw Airport.

#### **Transport**

The Nettle system uses 12 loading bays and 3 logistics centres.